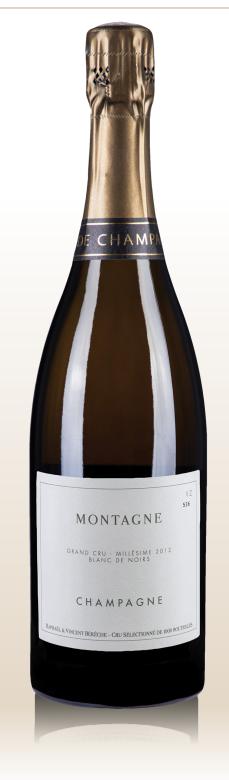

# 2012 Montage - Verzenay, Grand Cru

## **VINEYARD NOTES**

Varietal: 100% Pinot Noir

Vineyard Region: Montagne de Reims, Verzenay Grand Cru

### WINE NOTES

Tirage: May, 2013

**Disgorgement Date:** May 2022

**Dosage:** 2.25 g/L